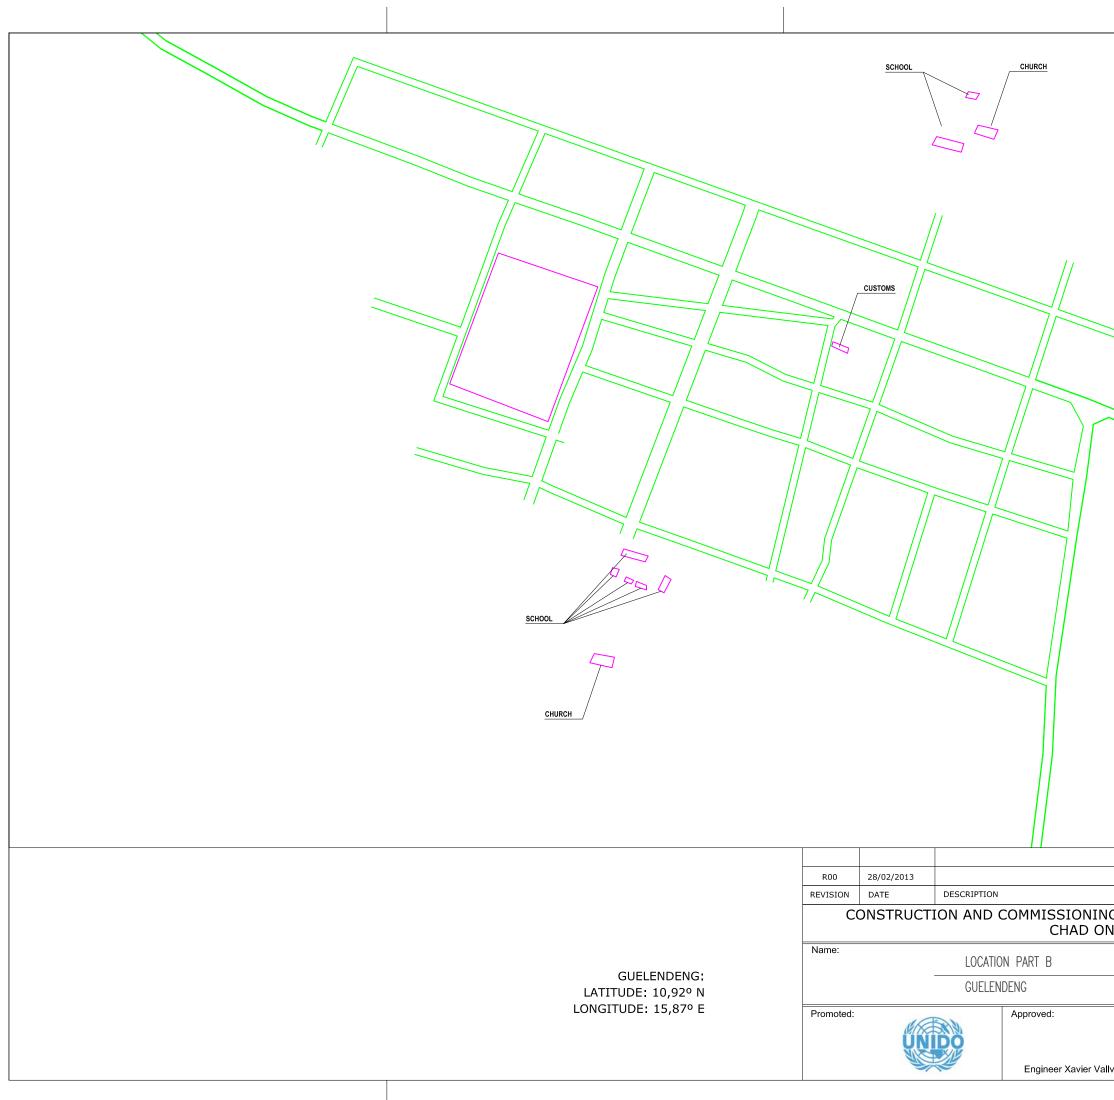

# CONSTRUCTION AND COMMISSIONING OF 5 SOLAR PHOTOVOLTAIC MINI GRID IN CHAD ON A TURN-KEY BASIS