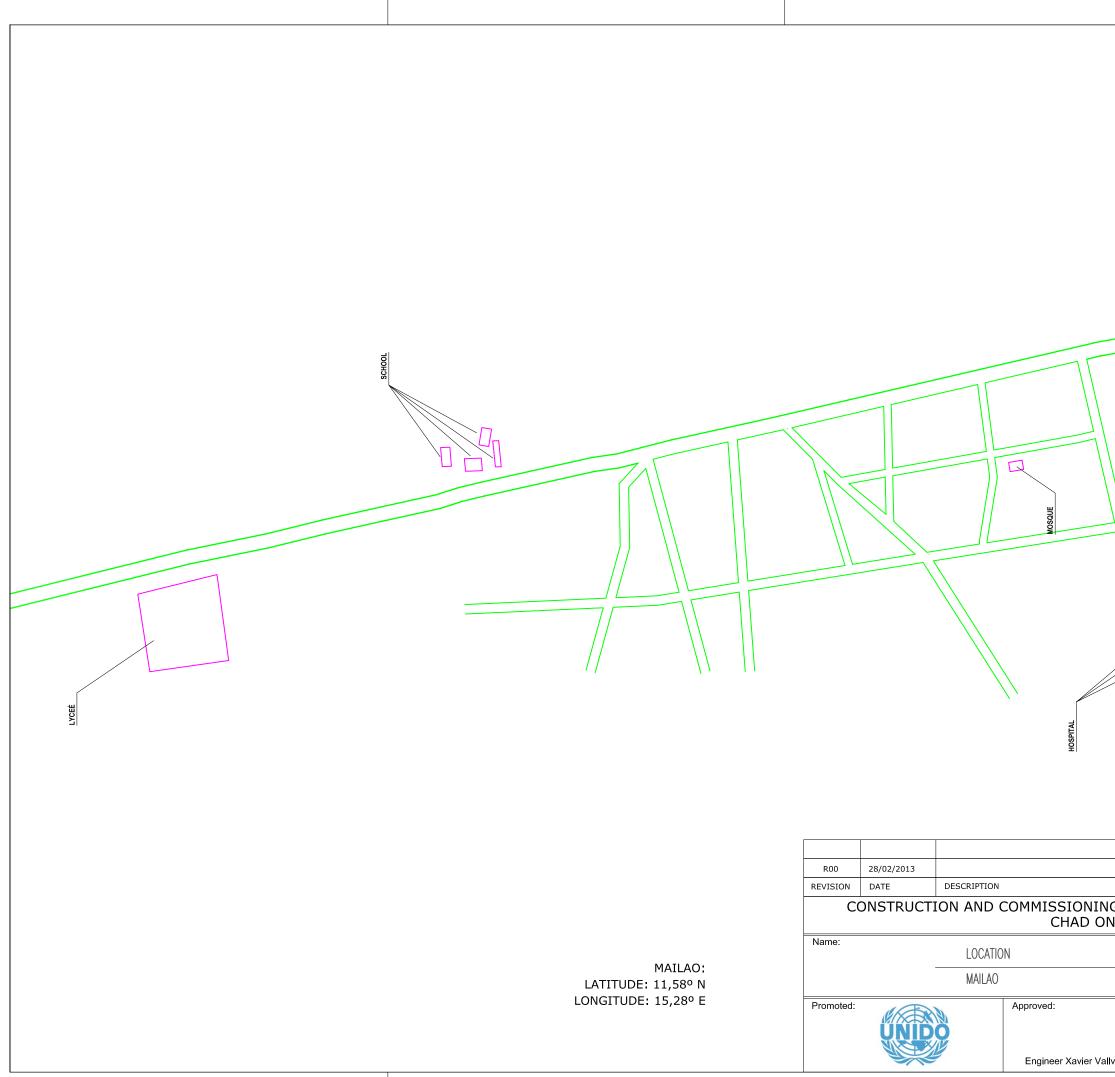

#### **INTRODUCTION** 2.

This document is the Inception Mission Report of the consultancy assignment developed by the contractor, Trama TecnoAmbiental (Spain), in January 2013 in Chad, for the CONSTRUCTION AND COMMISSIONING OF 5 SOLAR PHOTOVOLTAIC MINI GRID IN CHAD ON A TURN-KEY BASIS financed by UNIDO.