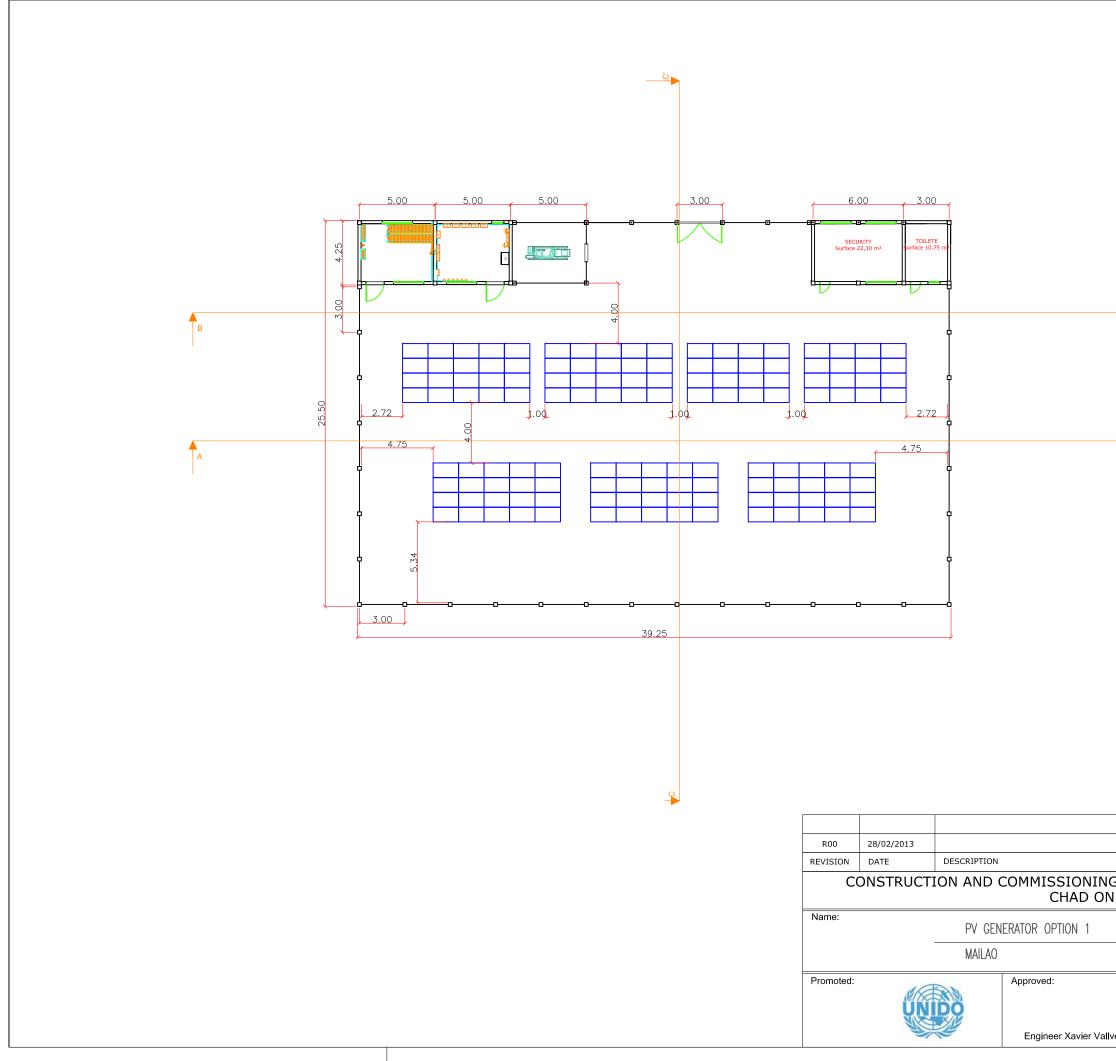

# CONSTRUCTION AND COMMISSIONING OF 5 SOLAR PHOTOVOLTAIC MINI GRID IN CHAD ON A TURN-KEY BASIS