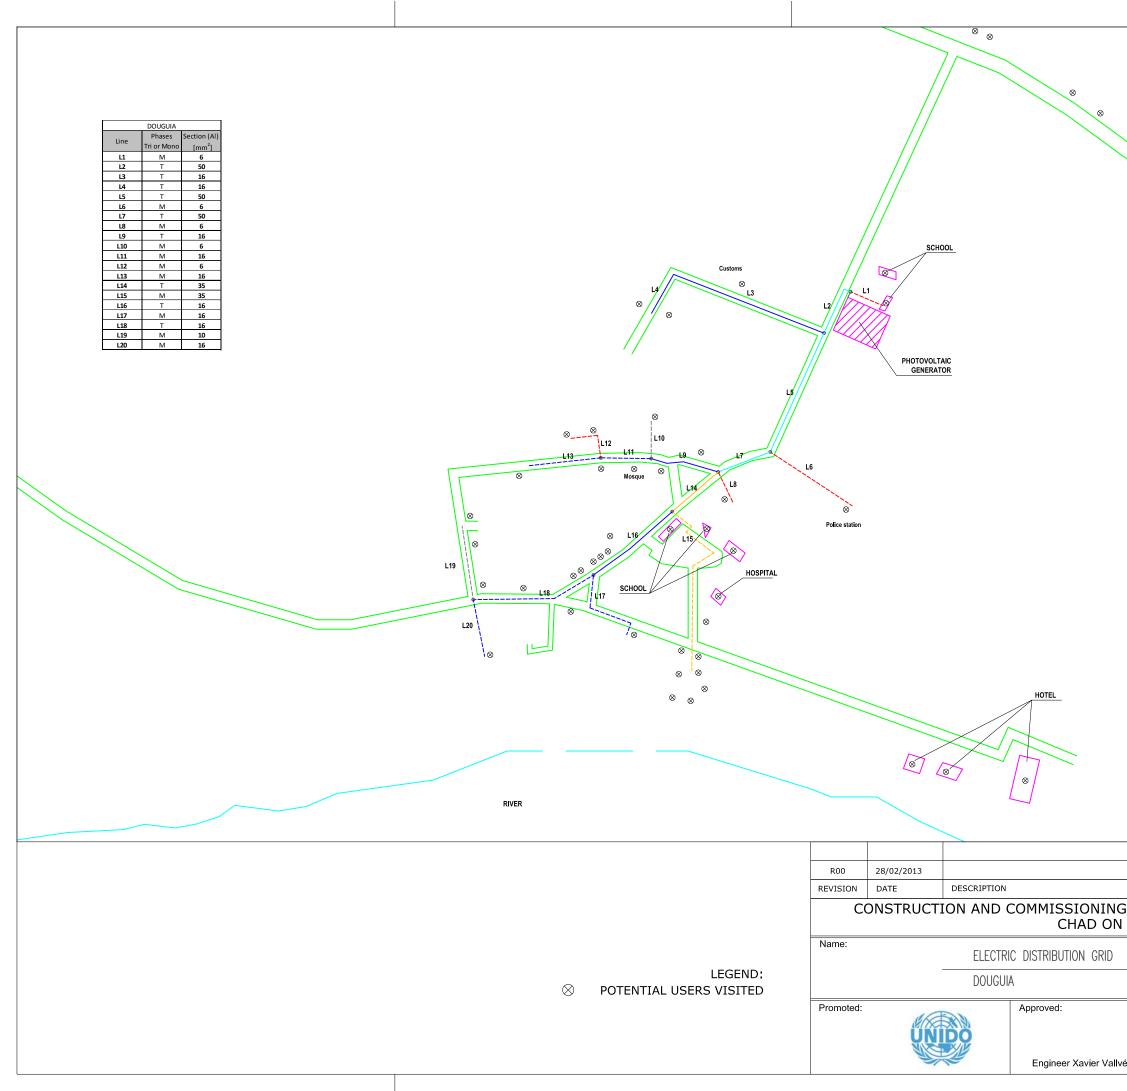

|            |       |      |
|    |                                                                                                               |            |       |      |
|    | Design                                                                                                        | Escale:    |       |      |
|    | tta freme                                                                                                     |            | 1:200 |      |
|    | <b>UL@lecnoAmbientel</b>                                                                                      | Drawing Nu | mber: |      |
| vé | www.tramatecnoamblental.es<br>Av.Meridiana, 153 P.Baixa 08026 BCN-ES TeL(+34)93 446 3234 Fax.(+34)93 456 6948 | 5.5.2      | 2-R00 | )    |



|           |                                                                                     | X.R.       |                         |      |
|-----------|-------------------------------------------------------------------------------------|------------|-------------------------|------|
|           |                                                                                     | DRAW       | REV.                    | APR. |
| G<br>\\ / | OF 5 SOLAR PHOTOVOLTAIC M<br>A TURN-KEY BASIS                                       | INI GRI    | D IN                    |      |
|           |                                                                                     |            |                         |      |
|           | Design