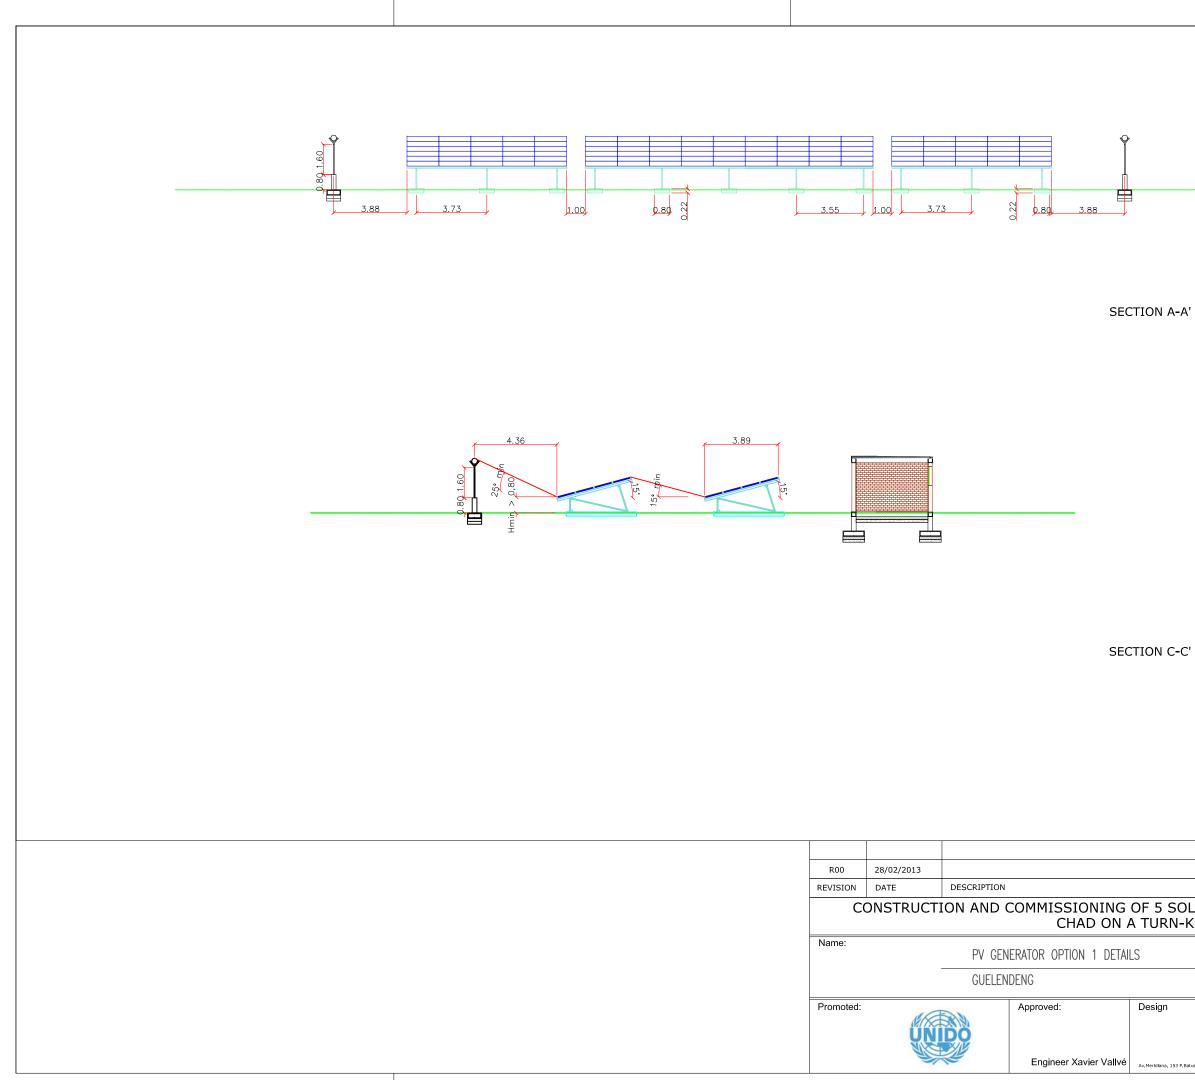

# CONSTRUCTION AND COMMISSIONING OF 5 SOLAR PHOTOVOLTAIC MINI GRID IN CHAD ON A TURN-KEY BASIS