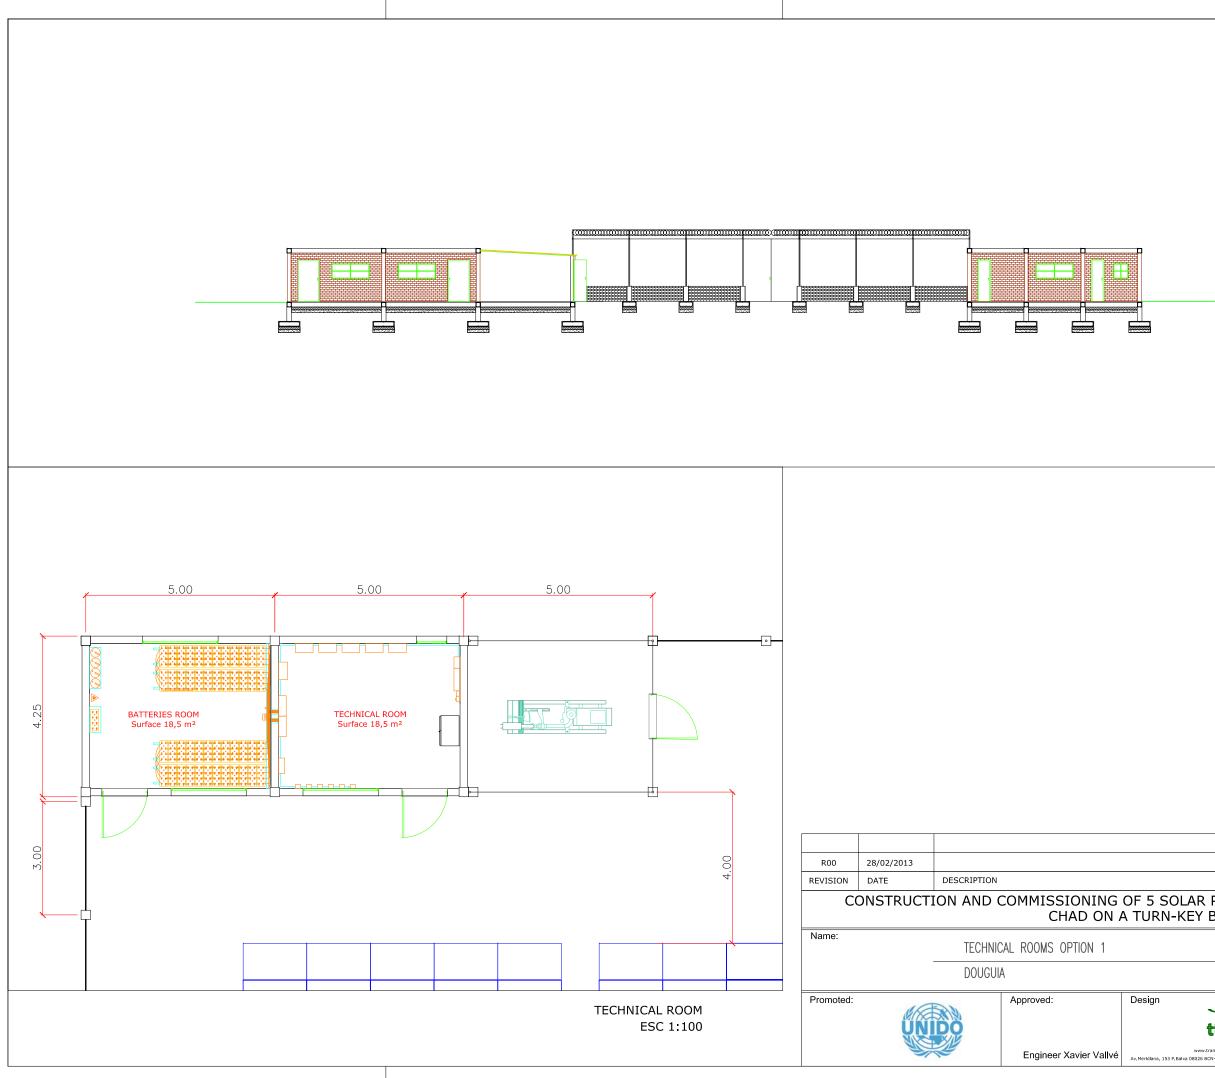

# CONSTRUCTION AND COMMISSIONING OF 5 SOLAR PHOTOVOLTAIC MINI GRID IN CHAD ON A TURN-KEY BASIS