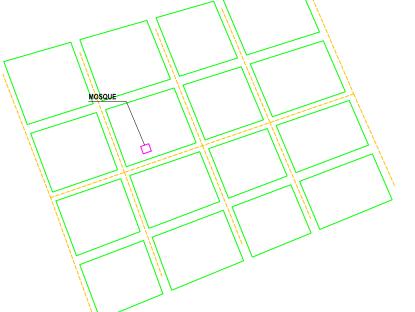

---|-------------------------------------|
|                            |           | 28/02/2013 |             |                                     |
|                            | REVISION  | DATE       | DESCRIPTION |                                     |
|                            | C         | ONSTRUCT   | TION AND C  | OMMISSIONING<br>CHAD ON             |
|                            | Name:     |            | PUBLIC I    | LIGHTING GRID                       |
| LEGEND:                    |           |            |             |                                     |
| — — — PUBLIC LIGHTING LINE |           |            | MOMBOU      |                                     |
|                            | Promoted: | UN         |             | Approved:<br>Engineer Xavier Vallvé |





SCHOOL



|          |                          |                        |        | X.R.                      |               |      |
|----------|--------------------------|------------------------|--------|---------------------------|---------------|------|
|          |                          |                        |        | DRAW                      | REV.          | APR. |
| G        | OF 5 SOLAF<br>A TURN-KEY | R PHOTOVOLT<br>Y BASIS | AIC MI | DRAW                      |               | APR. |
| G        | OF 5 SOLAI<br>A TURN-KEY | R PHOTOVOLT<br>Y BASIS | AIC MI | DRAW                      |               | APR. |
| G<br>N A | OF 5 SOLAI<br>A TURN-KEY | R PHOTOVOLT<br>( BASIS | AIC MI | DRAW                      |               | APR, |
| G        | OF 5 SOLAF<br>A TURN-KE