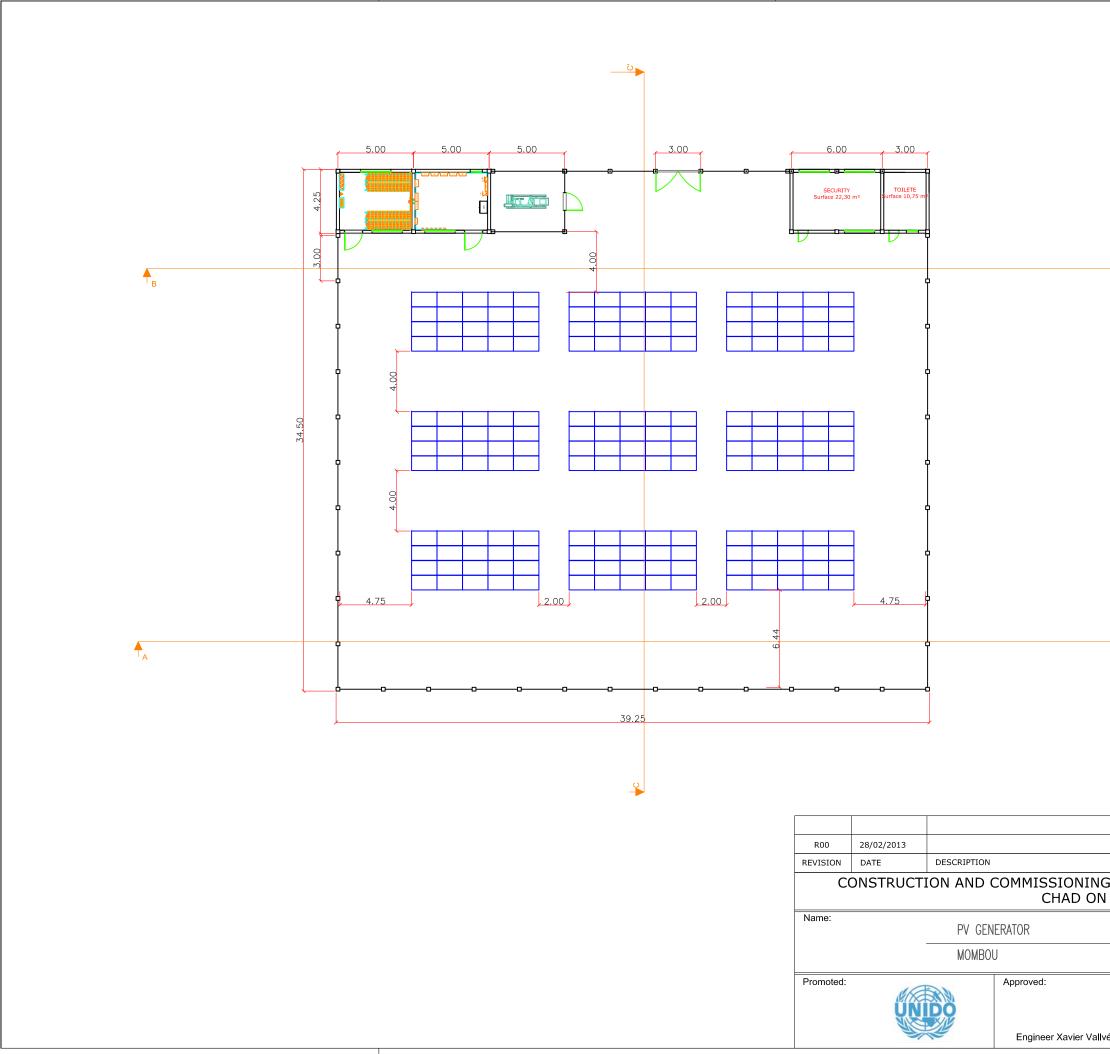

# CONSTRUCTION AND COMMISSIONING OF 5 SOLAR PHOTOVOLTAIC MINI GRID IN CHAD ON A TURN-KEY BASIS