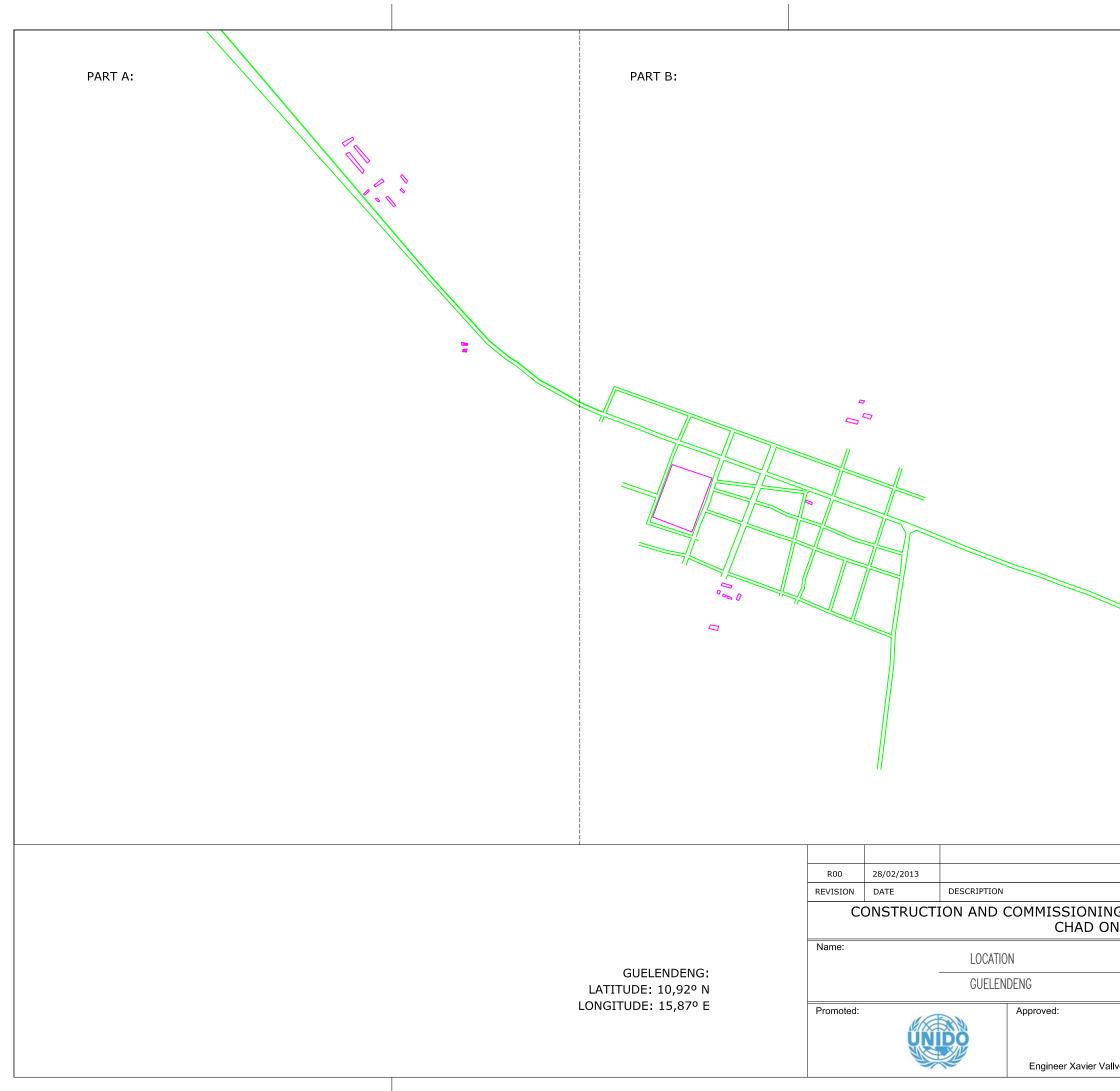

# CONSTRUCTION AND COMMISSIONING OF 5 SOLAR PHOTOVOLTAIC MINI GRID IN CHAD ON A TURN-KEY BASIS