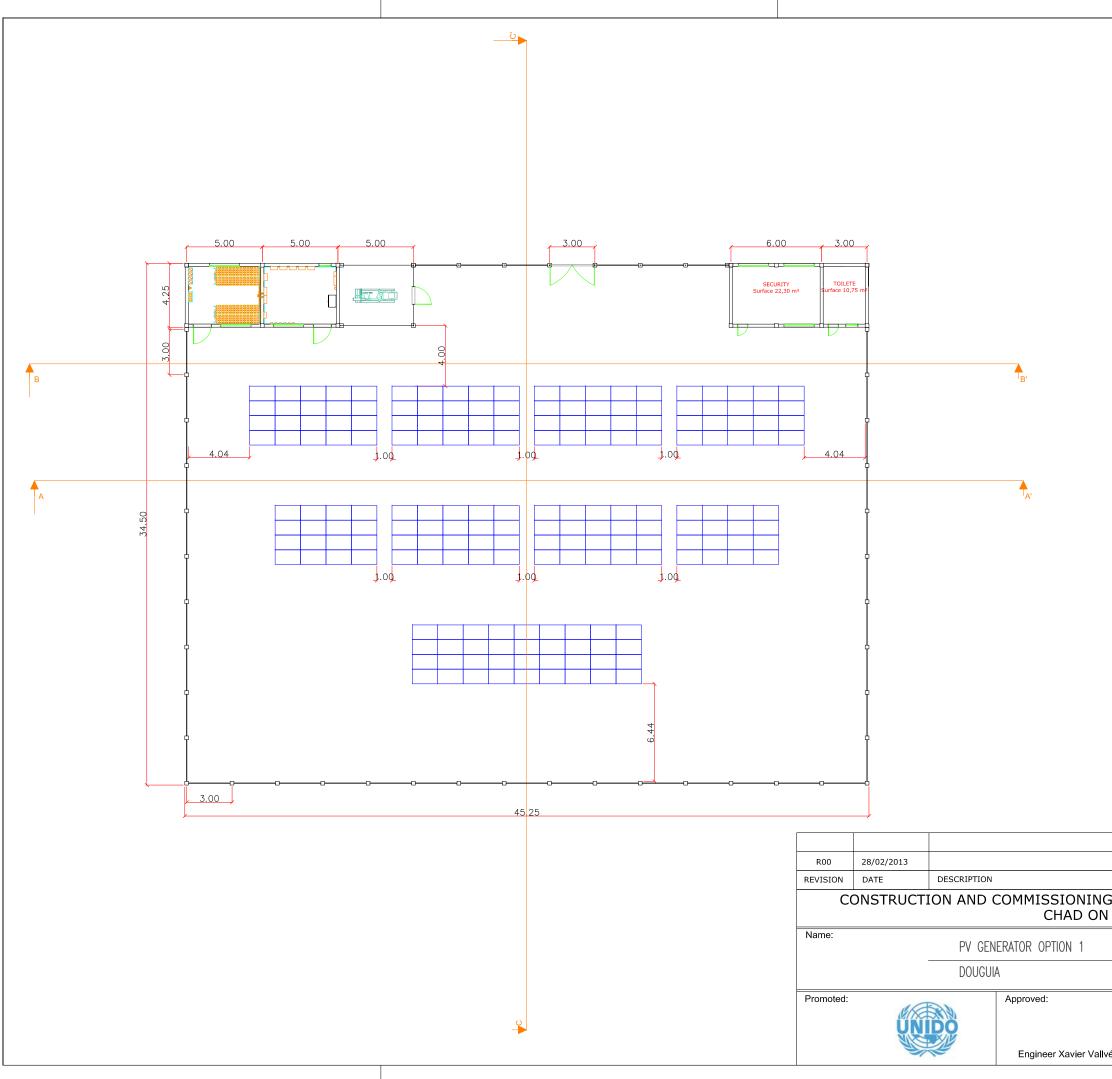

# CONSTRUCTION AND COMMISSIONING OF 5 SOLAR PHOTOVOLTAIC MINI GRID IN CHAD ON A TURN-KEY BASIS