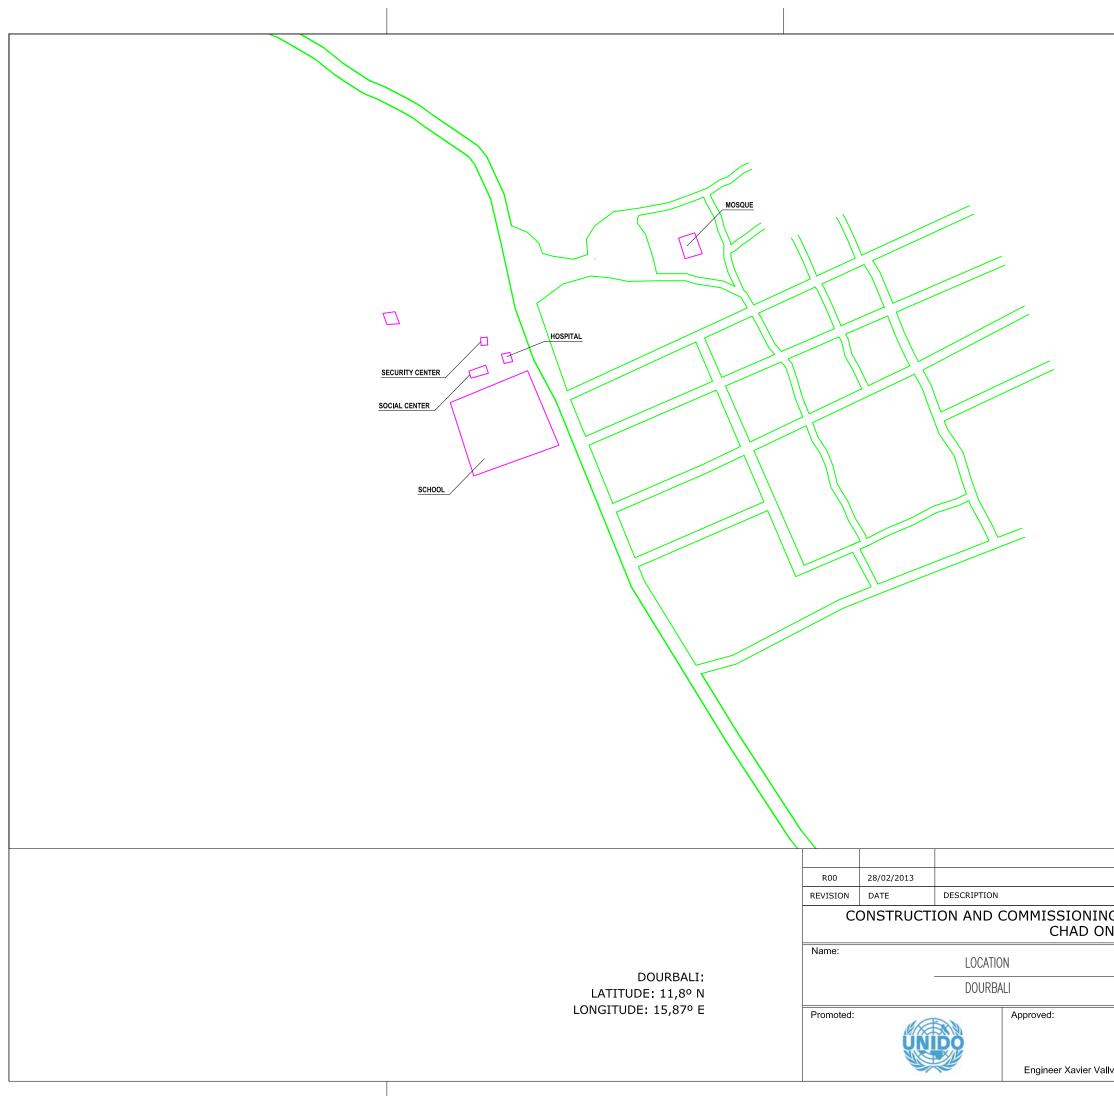

x.(+34)93 456 6948 |            | -R0(           | )    |

MOMBOU: LATITUDE: 13,4135º N LONGITUDE: 15,6406° E

|           | -          |             |                          |
|-----------|------------|-------------|--------------------------|
|           |            |             |                          |
| R00       | 28/02/2013 |             |                          |
| REVISION  | DATE       | DESCRIPTION |                          |
| C         | ONSTRUCT   | ION AND (   | COMMISSIONING<br>CHAD ON |
| Name:     |            | LOCATIO     | N                        |
|           |            | MOMBO       | J                        |
| Promoted: | UN         |             | Approved:                |
|           | ST.        | 10 m        | Engineer Xavier Vallv    |











|    |                                                                                  | X.R.       |       |      |
|----|----------------------------------------------------------------------------------|------------|-------|------|
|    |                                                                                  | DRAW       | REV.  | APR. |
|    | OF 5 SOLAR PHOTOVOLTAIC M<br>A TURN-KEY BASIS                                    | INI GRI    | D IN  |      |
|    |                                                                                  |            |       |      |
|    |                                                                                  |            |       |      |
|    |                                                                                  |