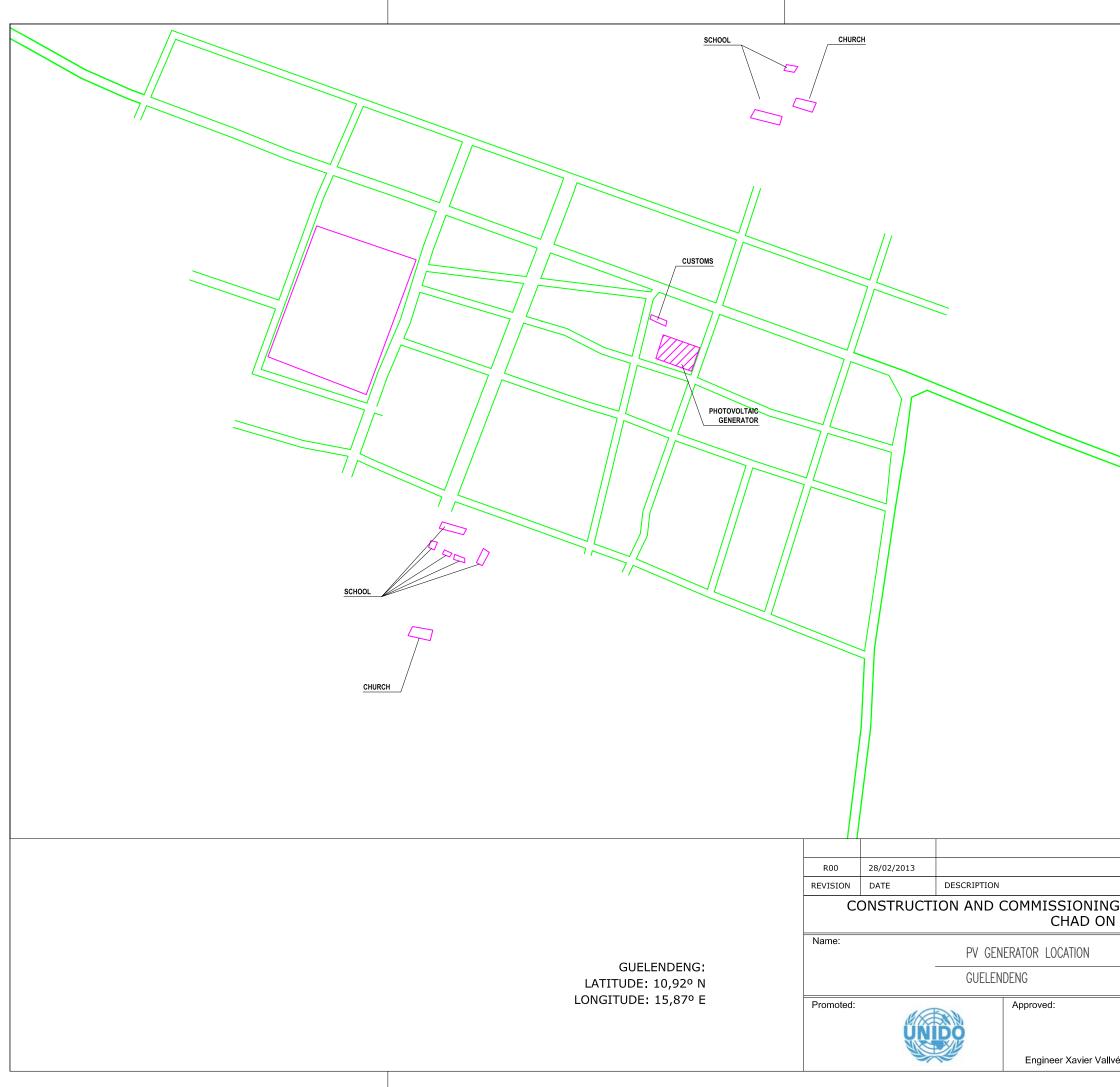

# CONSTRUCTION AND COMMISSIONING OF 5 SOLAR PHOTOVOLTAIC MINI GRID IN CHAD ON A TURN-KEY BASIS