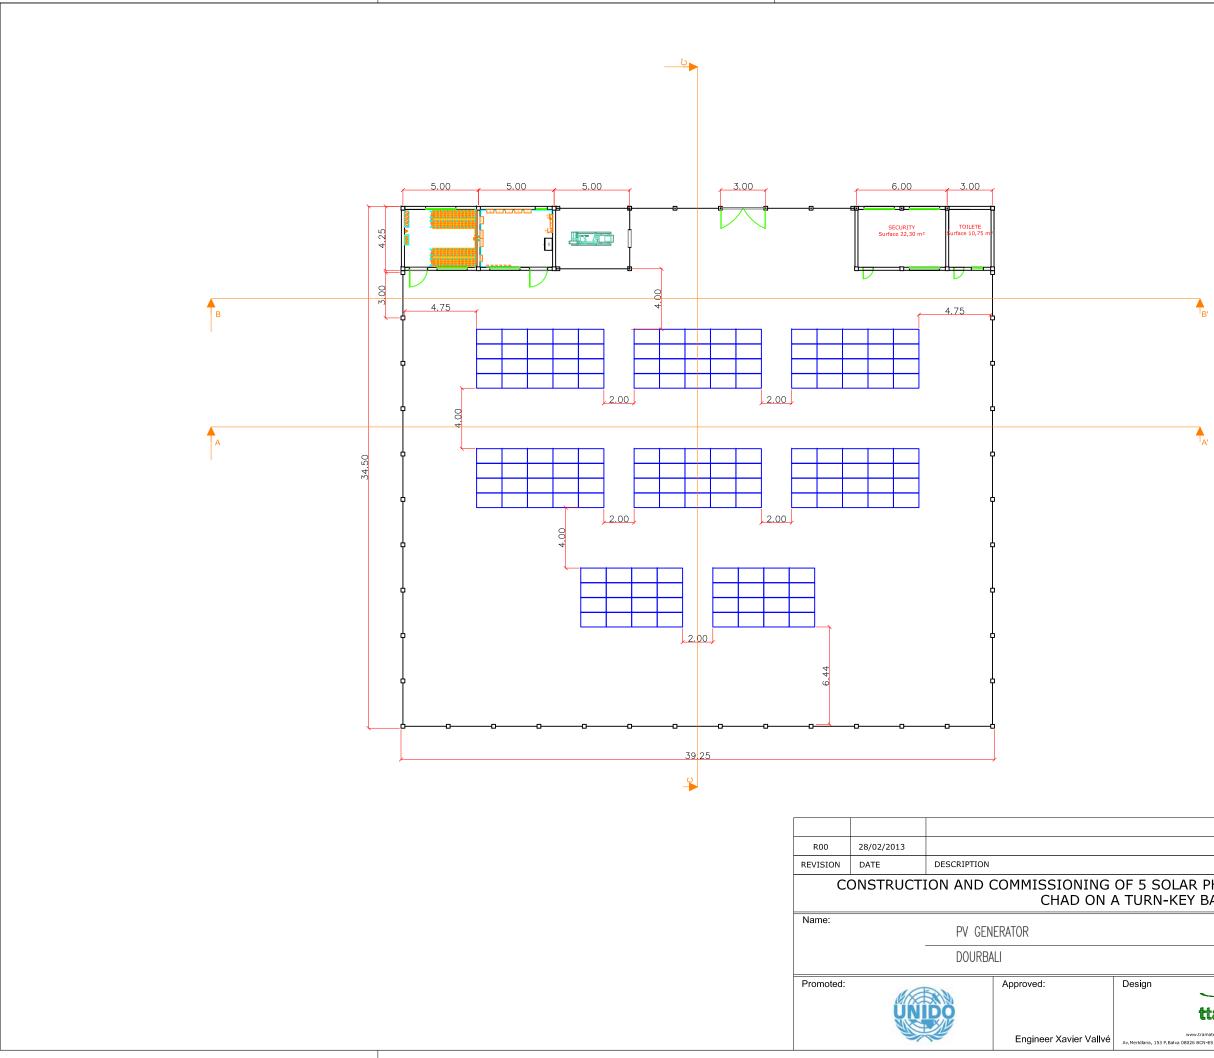

# CONSTRUCTION AND COMMISSIONING OF 5 SOLAR PHOTOVOLTAIC MINI GRID IN CHAD ON A TURN-KEY BASIS