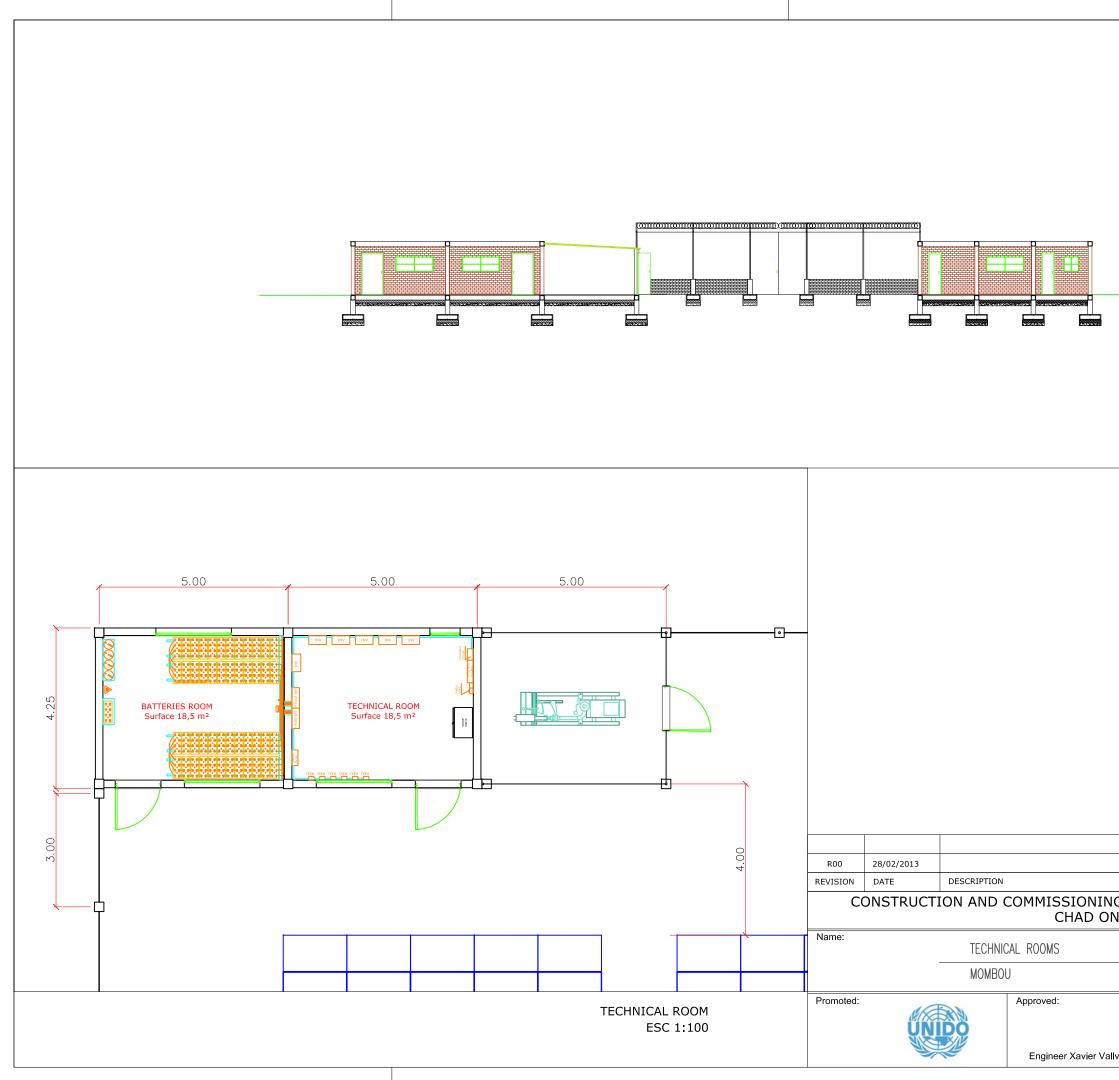

AW                     | REV. | APR.     |
|    | OF 5 SOLAR PHOTOVOLTAIC M<br>A TURN-KEY BASIS         | INI GRI                  | D IN |          |
|    |                                                       |                          |      |          |
|    |                                                       |                          |      |          |
|    | Design                                                | Escale:                  |      |          |
|    | At a frant,                                           | 1:200<br>Drawing Number: |      |          |
|    | <b>U L'al</b> lecnoAmbientel                          |                          |      |          |
| vé | www.tramatecnoambiental.es tta@tramatecnoambiental.es | 5.1.2                    |      | <u>۱</u> |



|         |                                                                                  |     | X.R.    |      |      |
|---------|----------------------------------------------------------------------------------|-----|---------|------|------|
|         |                                                                                  |     | DRAW    | REV. | APR. |
| G<br>I/ | OF 5 SOLAR PHOTOVOLTAIC M<br>A TURN-KEY BASIS                                    | IN  | I GRI   | D IN |      |
|         |                                                                                  |     |         |      |      |
|         |                                                                                  |     |         |      |      |
|         | Design