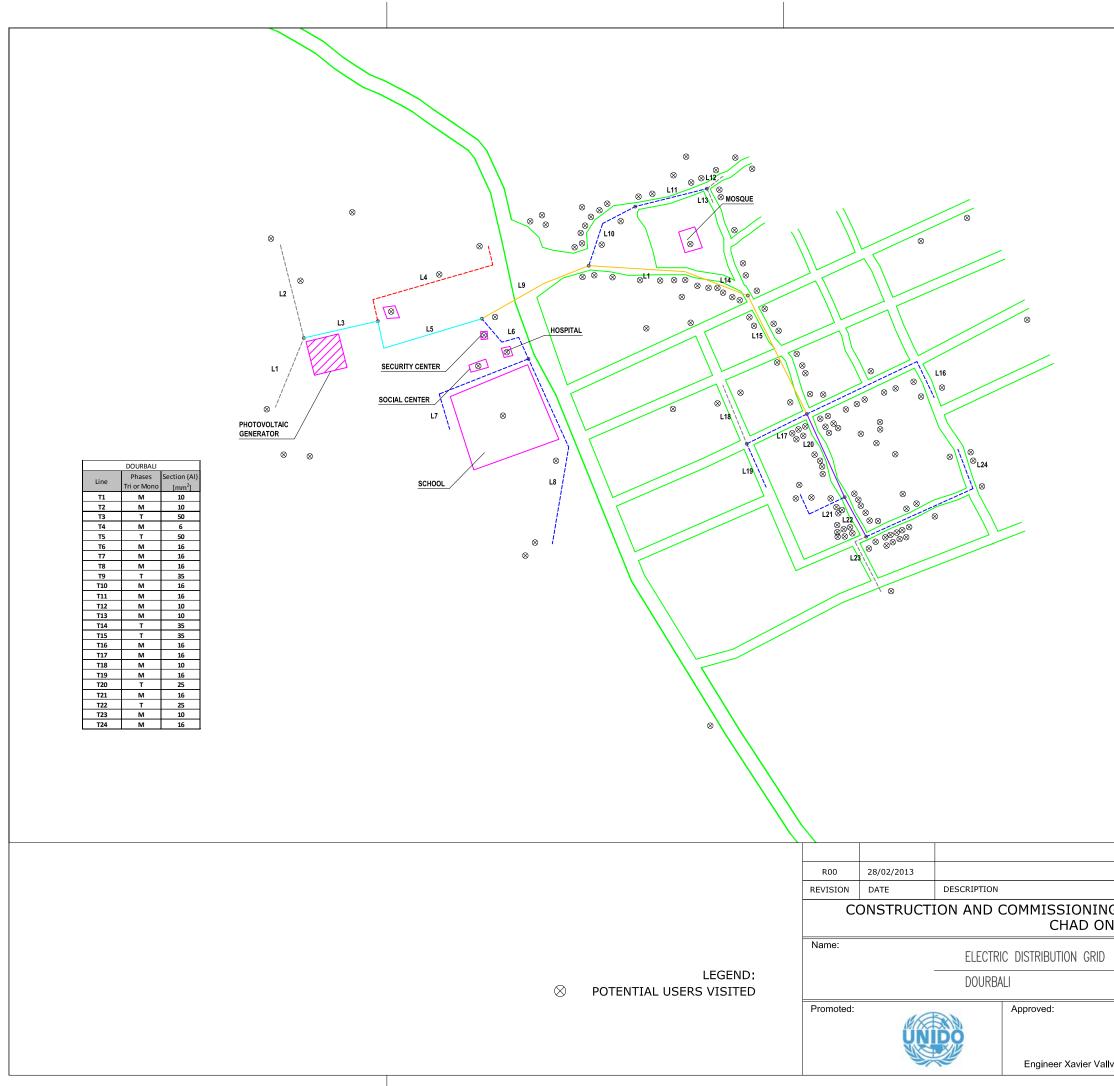

AW                      |               | APR. |
| G        | OF 5 SOLAI<br>A TURN-KEY | R PHOTOVOLT<br>Y BASIS | AIC MI | DRAW                      |               | APR. |
| G<br>N A | OF 5 SOLAI<br>A TURN-KEY | R PHOTOVOLT<br>( BASIS | AIC MI | DRAW                      |               | APR, |
| G        | OF 5 SOLAF<br>A TURN-KEY | R PHOTOVOLT<br>( BASIS | AIC MI | DRAW                      |               | APR. |
| G        | OF 5 SOLAI<br>A TURN-KEY | R PHOTOVOLT<br>/ BASIS |        | DRAW                      |               | APR. |
| G        | A TURN-KEY               | Y BASIS                | 6      | DRAW<br>NI GRI            | D IN<br>1:400 |      |
| G        | A TURN-KEY               |                        | 6      | DRAW<br>NI GRI<br>Escale: | D IN<br>1:400 | 0    |



|    |                                                                                                                                            | X.R.       |       |      |
|----|--------------------------------------------------------------------------------------------------------------------------------------------|------------|-------|------|
|    |                                                                                                                                            | DRAW       | REV.  | APR. |
|    | OF 5 SOLAR PHOTOVOLTAIC M<br>A TURN-KEY BASIS                                                                                              | INI GRI    | D IN  |      |
|    |