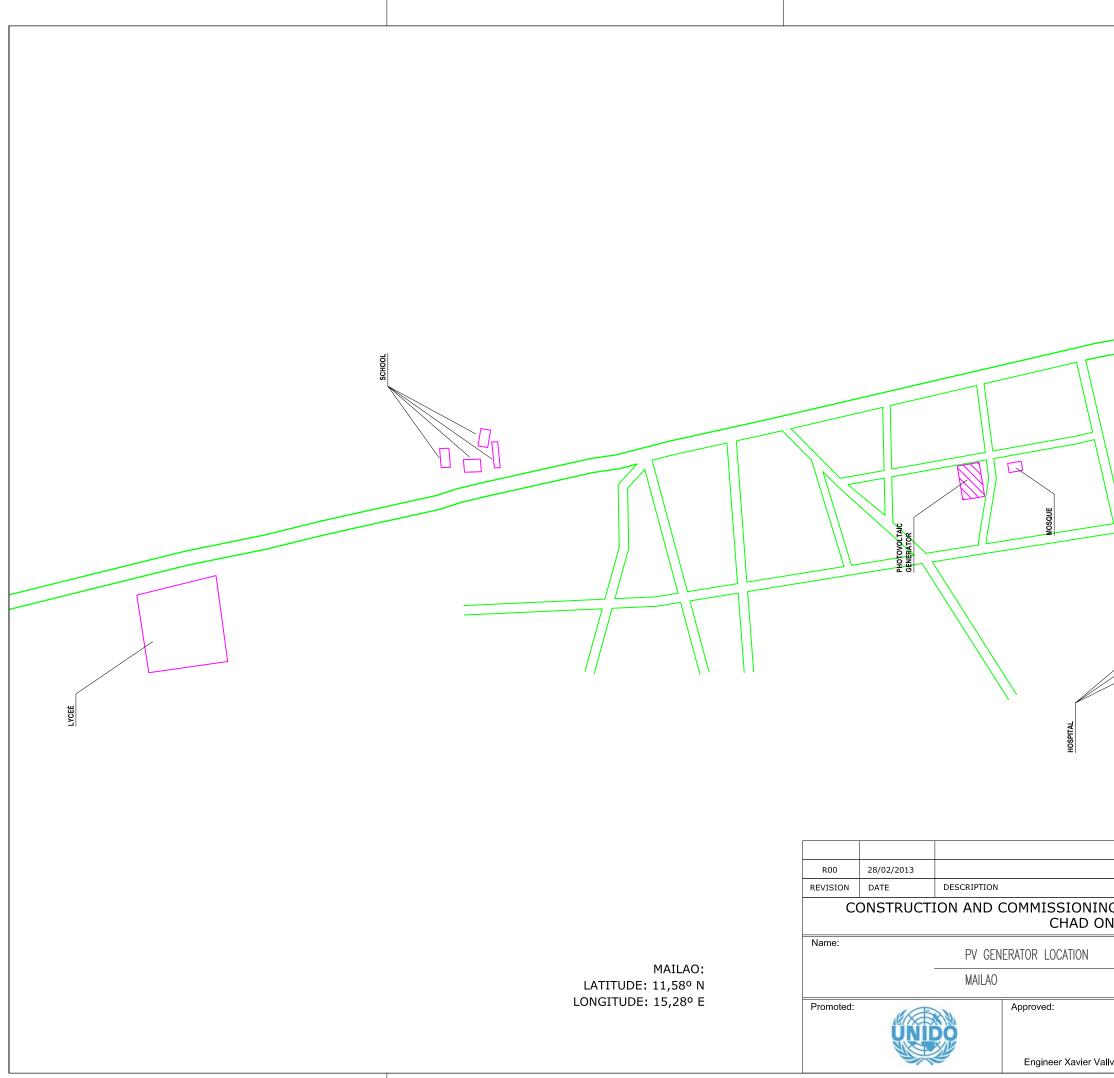

# CONSTRUCTION AND COMMISSIONING OF 5 SOLAR PHOTOVOLTAIC MINI GRID IN CHAD ON A TURN-KEY BASIS