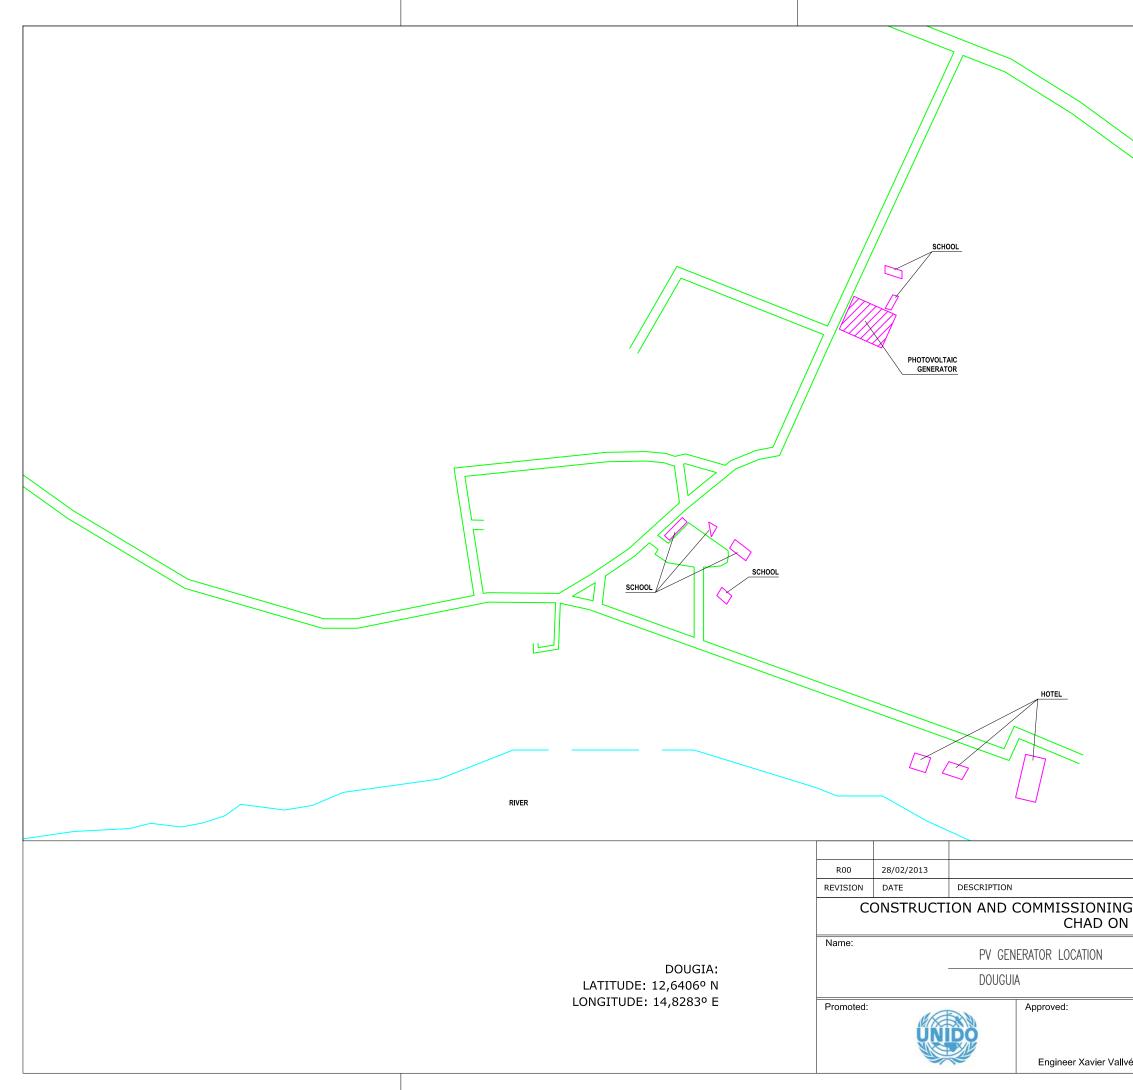

#### **INTRODUCTION** 2.

This document is the Inception Mission Report of the consultancy assignment developed by the contractor, Trama TecnoAmbiental (Spain), in January 2013 in Chad, for the CONSTRUCTION AND COMMISSIONING OF 5 SOLAR PHOTOVOLTAIC MINI GRID IN CHAD ON A TURN-KEY BASIS financed by UNIDO.