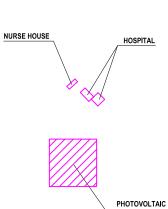

-|-------------------------------------|
|                            |           | 28/02/2013 |             |                                     |
|                            | REVISION  | DATE       | DESCRIPTION |                                     |
|                            | C         | ONSTRUCT   | TION AND C  | OMMISSIONING<br>CHAD ON             |
|                            | Name:     |            | PUBLIC I    | LIGHTING GRID                       |
| LEGEND:                    |           |            |             |                                     |
| — — — PUBLIC LIGHTING LINE |           |            | MOMBOU      |                                     |
|                            | Promoted: | UN         |             | Approved:<br>Engineer Xavier Vallvé |





SCHOOL



|          |                          |                        |        | X.R.                      |               |      |
|----------|--------------------------|------------------------|--------|---------------------------|---------------|------|
|          |                          |                        |        | DRAW                      | REV.          | APR. |
| G        | OF 5 SOLAF<br>A TURN-KEY | R PHOTOVOLT<br>Y BASIS | AIC MI | DRAW                      |               | APR. |
| G        | OF 5 SOLAI<br>A TURN-KEY | R PHOTOVOLT<br>Y BASIS | AIC MI | DRAW                      |               | APR. |
| G<br>N A | OF 5 SOLAI<br>A TURN-KEY | R PHOTOVOLT<br>( BASIS | AIC MI | DRAW                      |               | APR, |
| G        | OF 5 SOLAF<br>A TURN-KEY