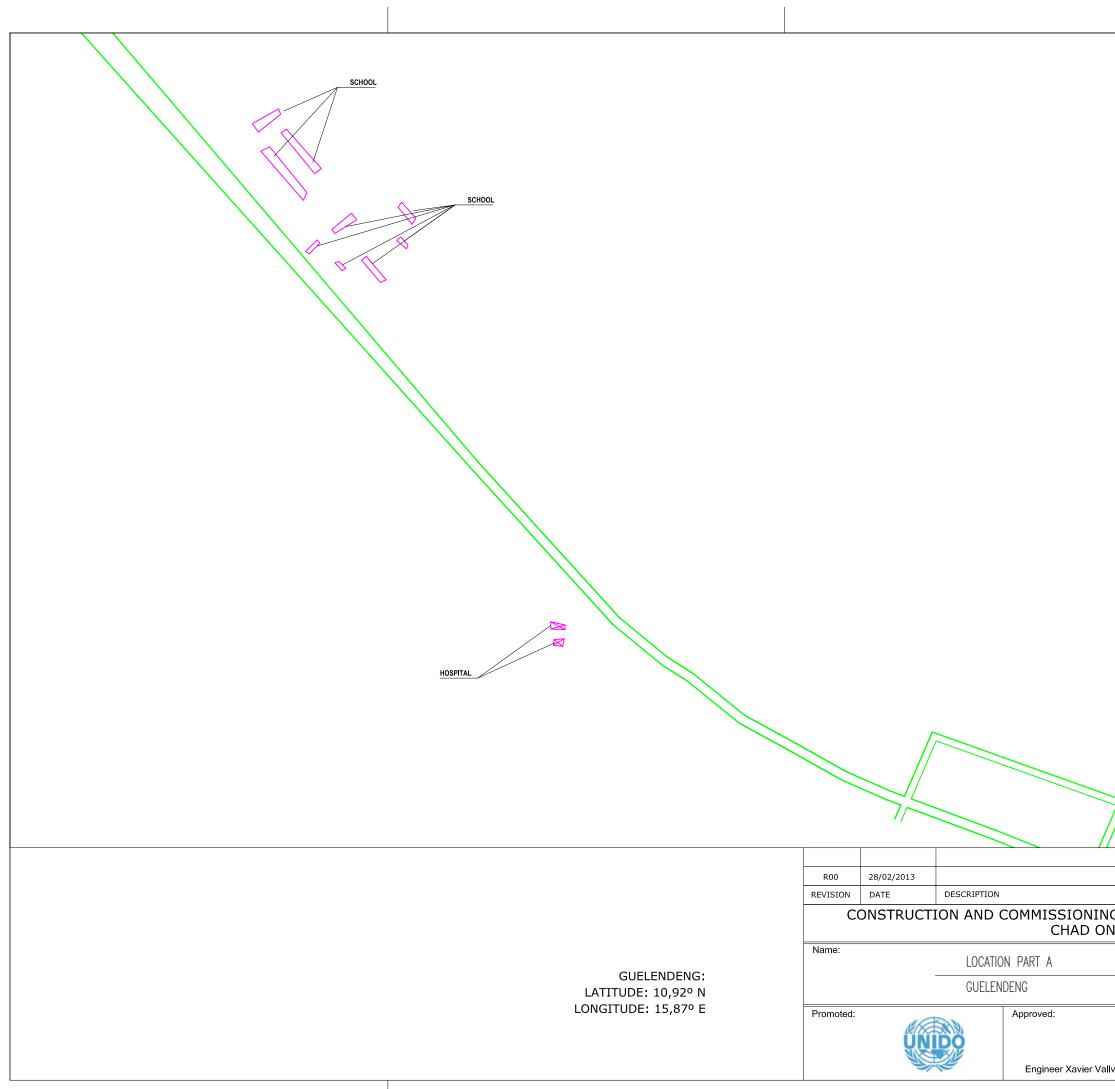

# CONSTRUCTION AND COMMISSIONING OF 5 SOLAR PHOTOVOLTAIC MINI GRID IN CHAD ON A TURN-KEY BASIS