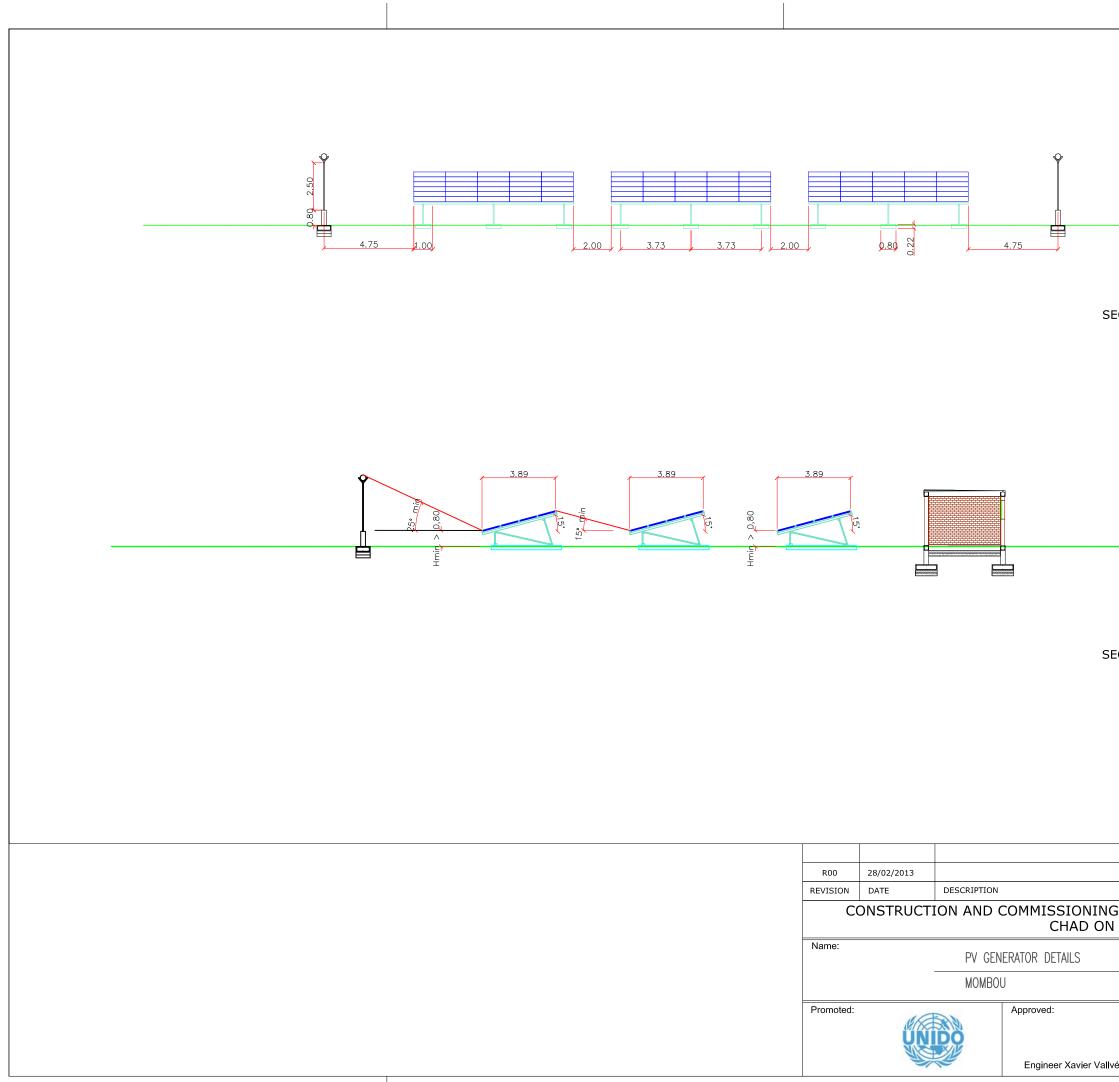

|      |       |      |   |      |      |
|         |      |  |      |       |      |   |      |      |



| SECTION A-A'                                                                                                                                                            |
|-------------------------------------------------------------------------------------------------------------------------------------------------------------------------|
| SECTION C-C'                                                                                                                                                            |
| Name:         PV GENERATOR DETAILS OPTION         Design         Escale:         1:200           Promoted:         Approved:         Design         1:200         1:200 |





|    |                                                                                                                                           | X.R.            |      |      |
|----|-------------------------------------------------------------------------------------------------------------------------------------------|-----------------|------|------|
|    |                                                                                                                                           | DRAW            | REV. | APR. |
|    | OF 5 SOLAR PHOTOVOLTAIC M<br>A TURN-KEY BASIS                                                                                             | INI GRI         | d in |      |
|    |