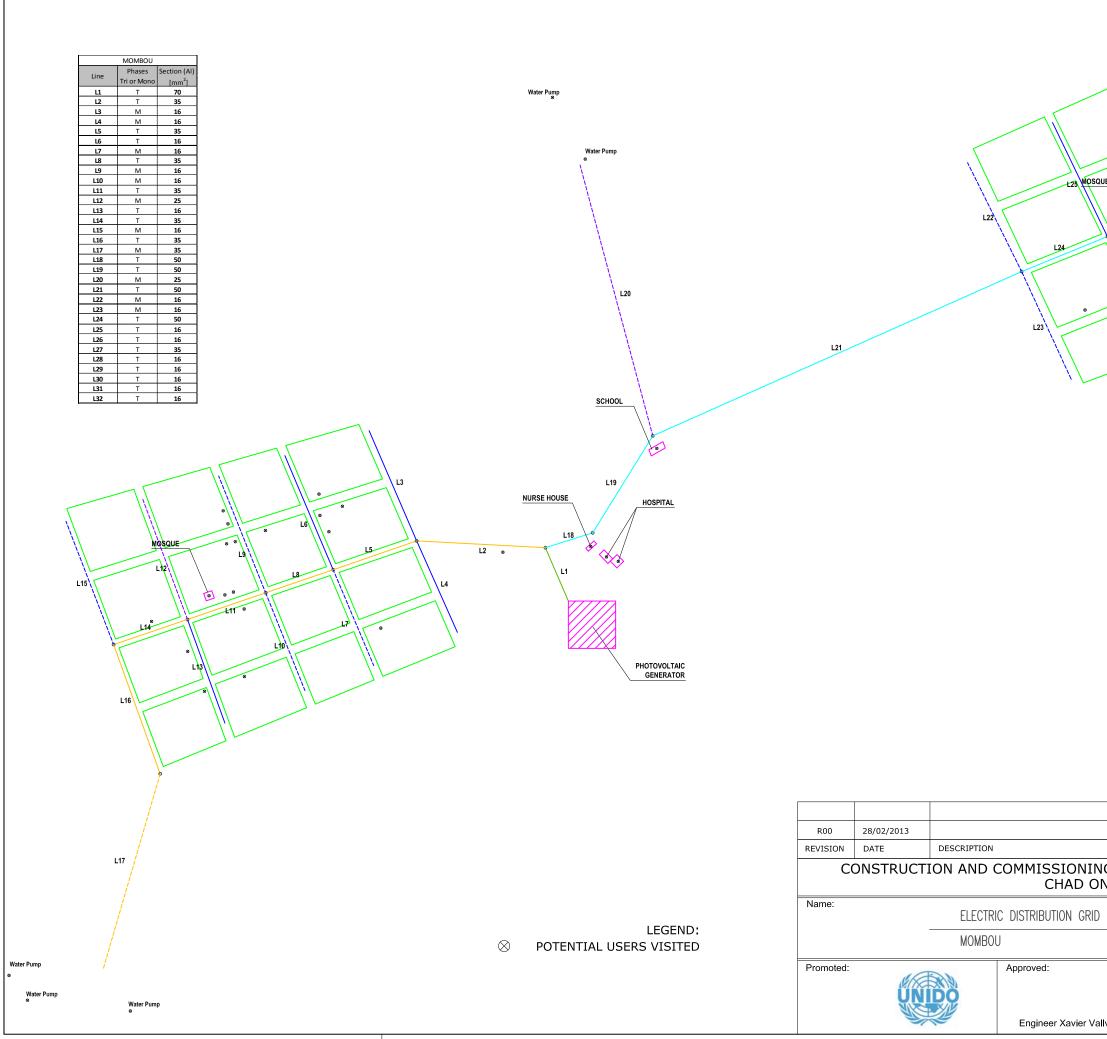

|
|------------------------|-------------------------------------------------------------------------------------------------------------------------|----------------------------------|-------|------|
|                        |                                                                                                                         | DRAW                             | REV.  | APR. |
| G OF 5 S<br>N A TURN   | OLAR PHOTOVOLTAIC M<br>-KEY BASIS                                                                                       | INI GRI<br>Escale:<br>Drawing Nu | 1:400 | 0    |
| Ivé Av. Meridiana, 153 | www.tramatecnoambiental.es tta@tramatecnoambiental.es<br>P.Baixa 08026 BCN-ES Tel.(+34)93 446 3234 Fax.(+34)93 456 6948 |                                  | 2–R0( | )    |



| L23 WOSQUE             | L28                      |                                                                                                           |            |      |      |
|------------------------|--------------------------|-----------------------------------------------------------------------------------------------------------|------------|------|------|
|                        |                          |                                                                                                           | X.R.       |      |      |
|                        |                          |                                                                                                           | DRAW       | REV. | APR. |
|                        | OF 5 SOLAF<br>A