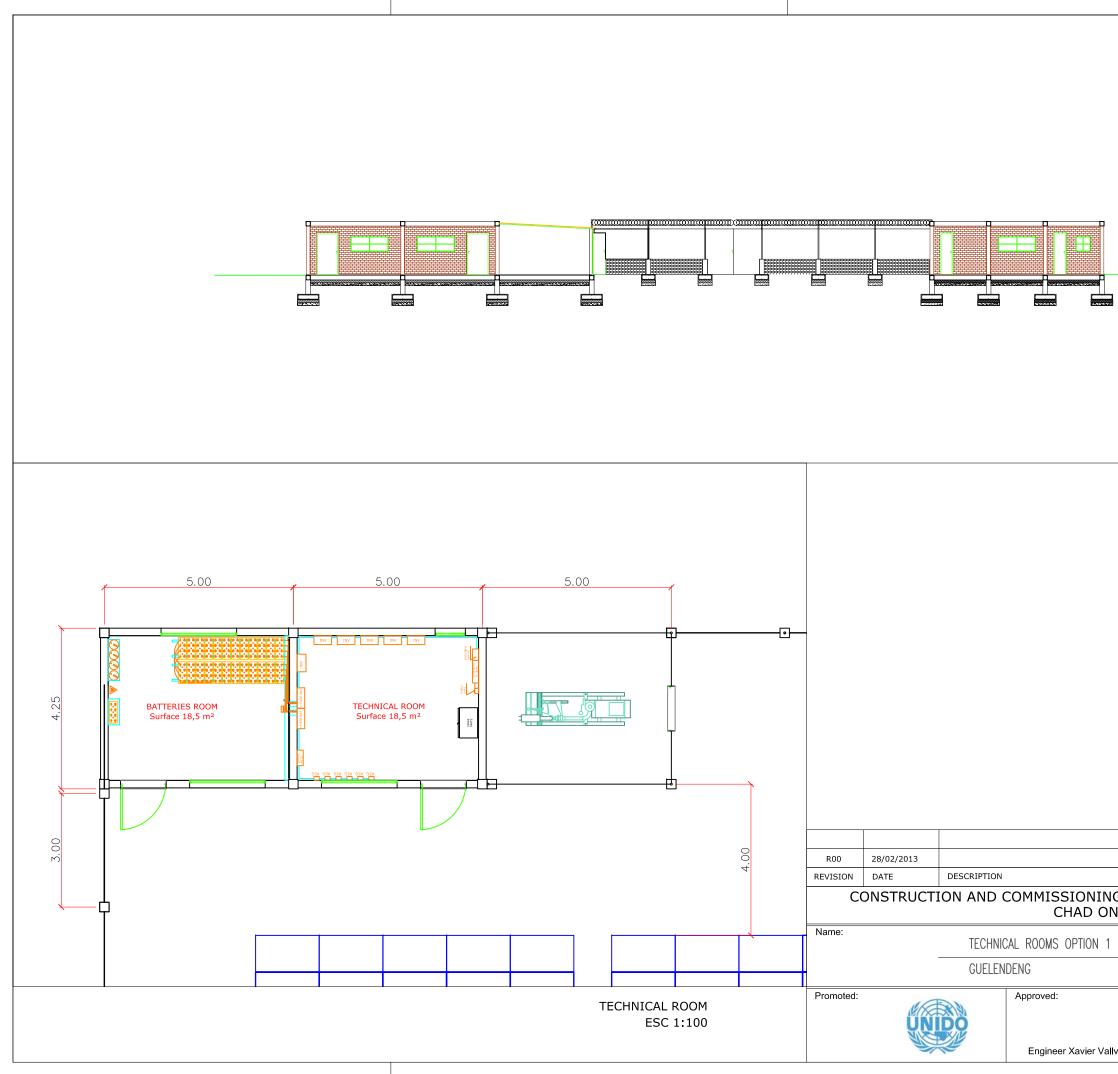

# CONSTRUCTION AND COMMISSIONING OF 5 SOLAR PHOTOVOLTAIC MINI GRID IN CHAD ON A TURN-KEY BASIS