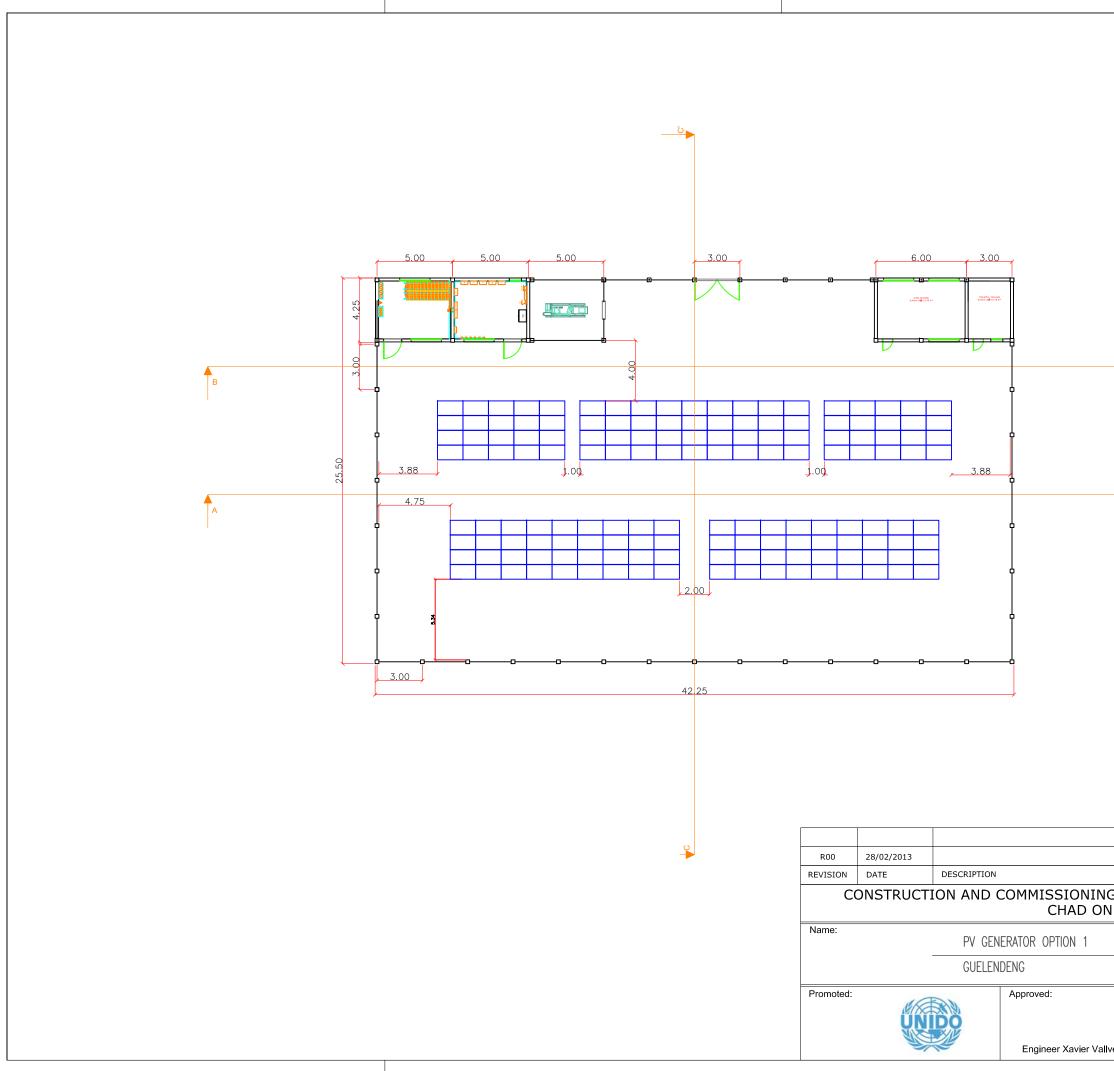

# CONSTRUCTION AND COMMISSIONING OF 5 SOLAR PHOTOVOLTAIC MINI GRID IN CHAD ON A TURN-KEY BASIS