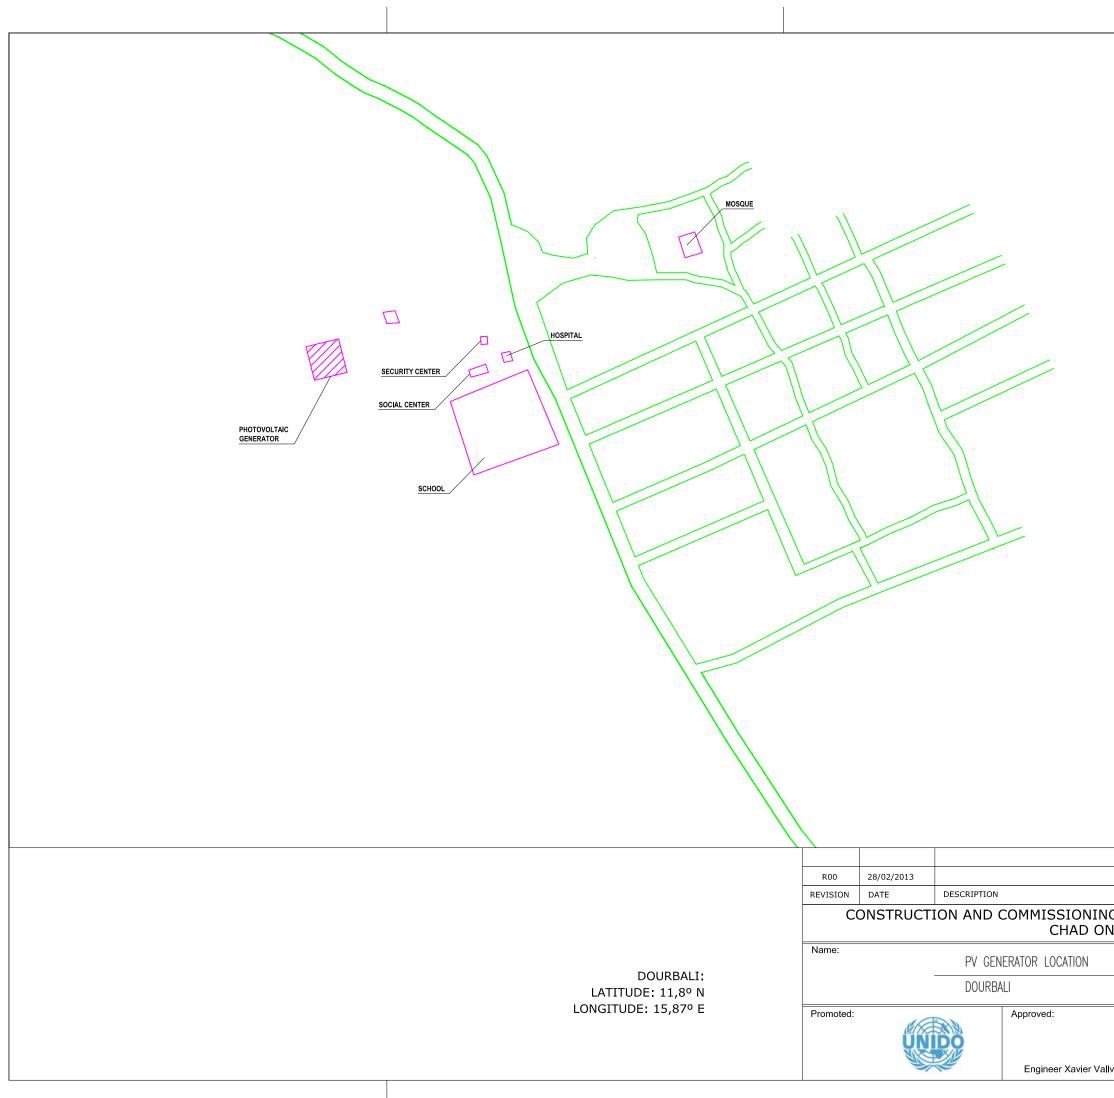

| Irame                                                                                                       |              | 1:400 | 0    |
|                        |                                      | ttaiccoolmbicatel                                                                                           | Drawing Nu   |       |      |
| Engineer Xavier Vallvé | ww<br>Av.Meridiana, 153 P.Baixa 0802 | vw.tramatecnoamblental.es tta@tramatecnoamblental.es<br>16 BCN-ES Tel.(+34)93 446 3234 Fax.(+34)93 456 6948 | 2.2.1        | -R0(  | )    |

|        | MOMBO | J |
|--------|-------|---|
| noted: | UNIDO |   |

MOMBOU: LATITUDE: 13,4135º N LONGITUDE: 15,6406° E

28/02/2013 R00 REVISION DATE DESCRIPTION CONSTRUCTION AND COI Name: PV GENERA Prom Ap











|                     |                                                                                                                            | X.R.       |       |      |
|---------------------|----------------------------------------------------------------------------------------------------------------------------|------------|-------|------|
|                     |                                                                                                                            | DRAW       | REV.  | APR. |
|                     | SOLAR PHOTOVOLTAIC M<br>N-KEY BASIS                                                                                        | INI GRI    | D IN  |      |
|                     |